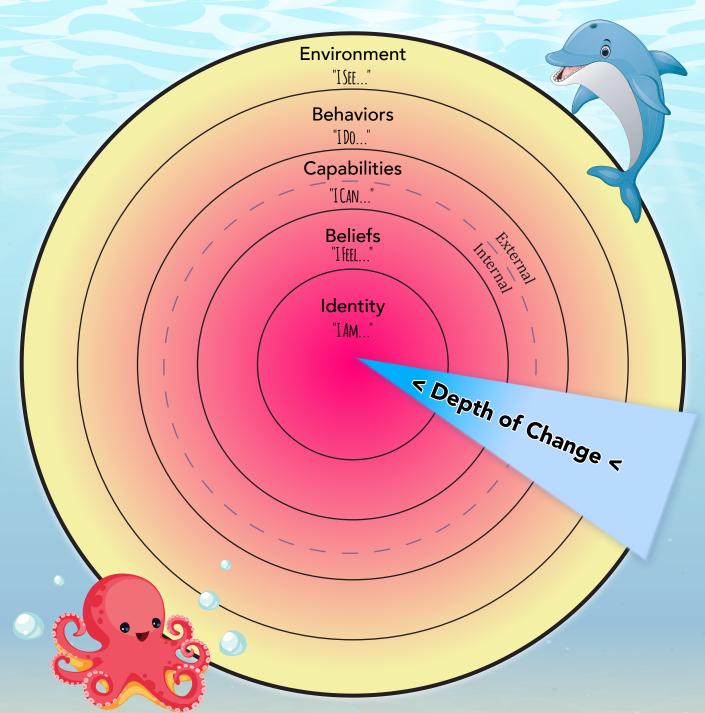

# Five Levels of Deep Change

# MAKING THE CHANGES

#### **Environment**:

What do you need to remove or add? Can you personally remove yourself from your environment?

#### **Behaviors:**

What actions do you need to start or stop doing in order to keep the environmental change?

# Capabilities:

What gets in the way - physically or psychologically - of you doing those behaviors?

### **Beliefs:**

What do you "know" about your capabilities that causes you to accept those limitations?

# **Identity:**

What persona of yours would have different beliefs that would allow you to overcome the limitations of your beliefs?

© Scott "Q" Marcus 2020 This form can be freely distributed if unaltered and all contact information is left intact.